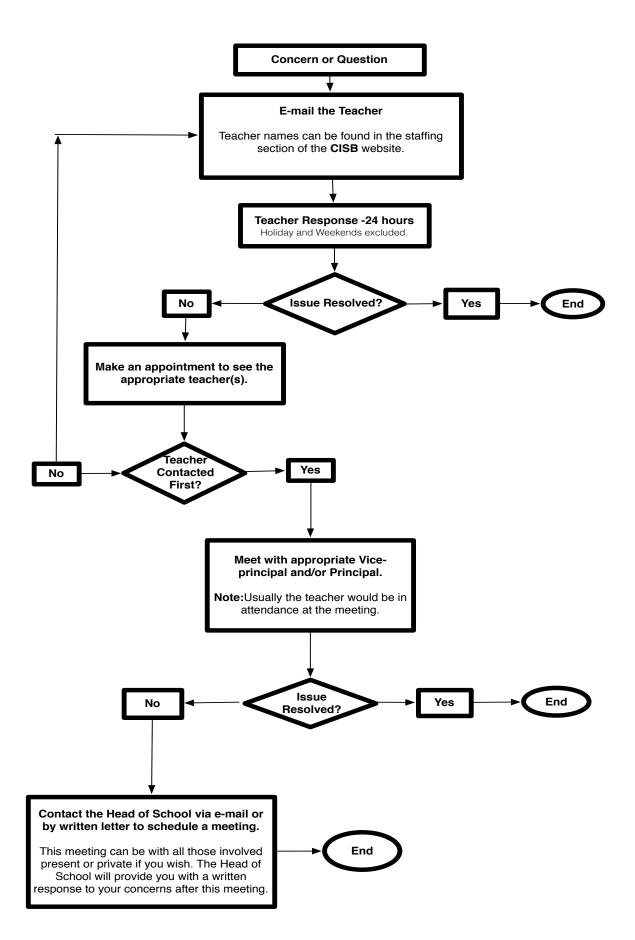

## **Communication Chart**

At CISB:

- We speak respectfully to each other.
- We don't yell at each other.
- We listen to each other.
- We use professional language.
- We consider different perspectives.
- We are open-minded.
- We communicate in a way that is respectful of each other's schedules and commitments.
- We use the communication flow chart to address concerns.