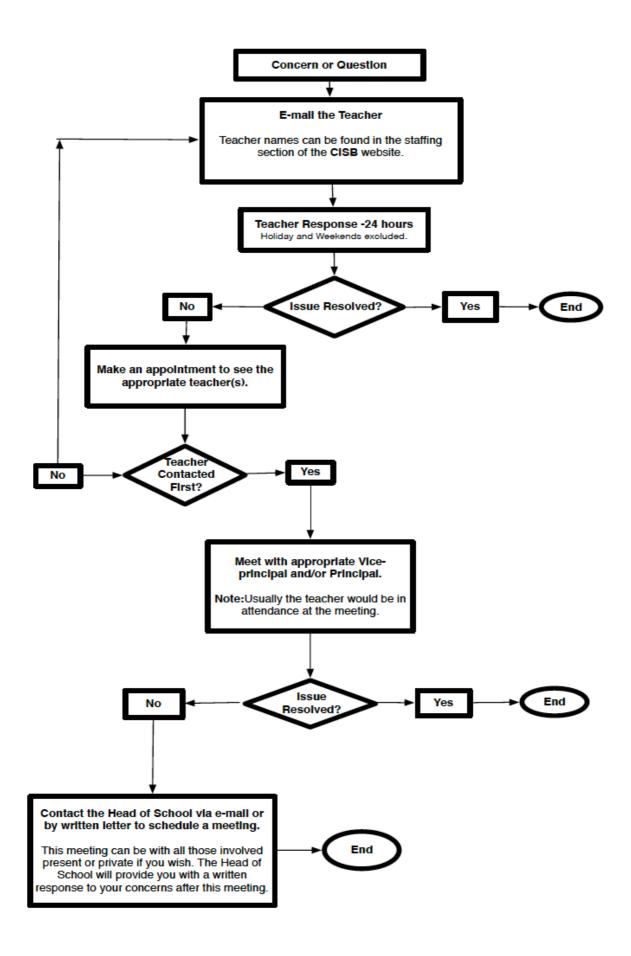

## At CISB:

- •We speak respectfully to each other.
- •We use an appropriate volume in our voice.
- •We listen to each other.
- •We use professional language.
- •We consider different perspectives.
- •We are open-minded.
- •We communicate in a way that is respectful of each other's schedules and commitments.
- •We use the communication flow chart to address concerns.

## **Communication Chart**